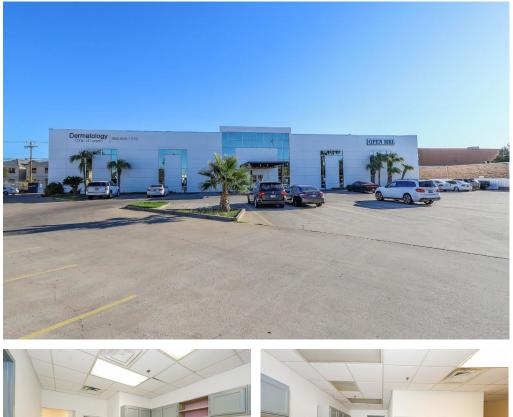

Exquisite Medical/ Professional office available in North Laredo plaza. Downstairs unit features a very spacious open work area.

# Commercial retail/office

20,862 Sqft - 209 W Village Blvd, Laredo, Texas 78041

#### Basic **Details**

| Property Type:           | Commercial<br>retail/office |
|--------------------------|-----------------------------|
| Listing Type:            | For Rent                    |
| Listing ID:              | 20240024                    |
| Price:                   | \$2,990                     |
| Rooms:                   | 11                          |
| Square<br>Footage:       | 20,862 Sqft                 |
| Lot Area:                | 52,272 Sqft                 |
| Sq Ft Office<br>Area:    | 0                           |
| Sq Ft<br>Warehouse:      | 0                           |
| Total Square<br>Footage: | 0 Sqft                      |