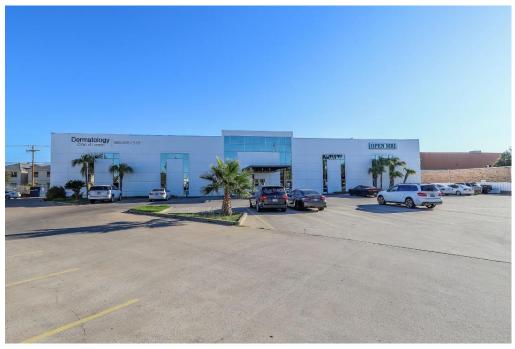

## Commercial retail/office

20,862 Sqft - 209 W Village Blvd, Laredo, Texas 78041

Exquisite Medical/ Professional office available in North Laredo plaza. This downstairs unit features a very spacious open work area.