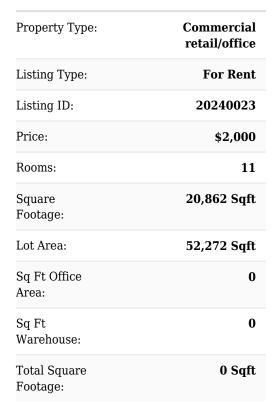

## Commercial retail/office

20,862 Sqft - 209 W Village Blvd, Laredo, Texas 78041