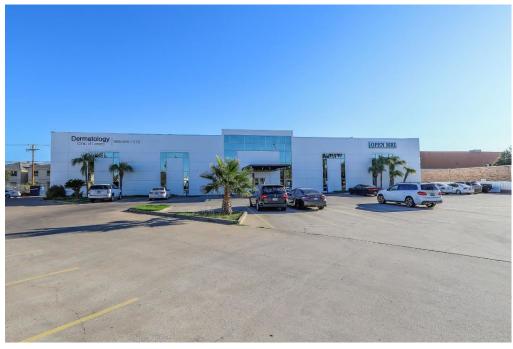

Medical/ Professional office available in North Laredo plaza. Downstairs unit features a very spacious open work area, employees back office,4 private offices, 4 bathrooms 13 medical/examining rooms. This units can be combine with 3,000 extra square feet to accommodate bigger businesses. Call me for a private showing.

# Commercial retail/office

20,862 Sqft - 209 W Village Blvd, Laredo, Texas 78041