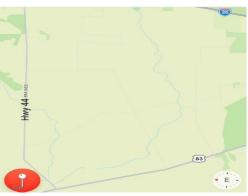

Owner Finance-Hwy 83 N Frontage 10 Acres for sale in Webb County TX. Great visibility! Suitable for Multiuse, RV park, (Land approx 12 miles from IH 35 via HWY 44) Directions: From Laredo take IH 35 exit Mile #18, Travel 83N for 21 miles, gate is on left. Land is approx half mile away from HWY 44. From San Antonio take IH 35 southbound exit mile# 45, Take HWY 44 for 12 miles arrive at HWY 83 N, highway blinking like turn right onto HWY 83 N for half a mile gate will be on left.

## Address Map

| Country:   | US                       |
|------------|--------------------------|
| State:     | TX                       |
| County:    | WEBB                     |
| City:      | Webb County              |
| Zipcode:   | 78045                    |
| Street:    | 000 U.S. Hwy 83<br>North |
| Longitude: | W100° 26' 55.9"          |
| Latitude:  | N28° 2' 44.6''           |