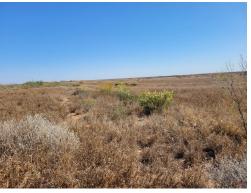

Owner Finance-Hwy 83 N Frontage 10 Acres for sale in Webb County TX. Great visibility! Suitable for Multiuse, RV park, (Land approx 12 miles from IH 35 via HWY 44) Directions: From Laredo take IH 35 exit Mile #18, Travel 83N for 21 miles, gate is on left. Land is approx half mile away from HWY 44. From San Antonio take IH 35 southbound exit mile# 45, Take HWY 44 for 12 miles arrive at HWY 83 N, highway blinking like turn right onto HWY 83 N for half a mile gate will be on left.

# Land

- 000 U.S. Hwy 83 North, Webb County, Texas 78045

### **Basic Details**

| Property Type:           | Land         |
|--------------------------|--------------|
| Listing Type:            | For Sale     |
| Listing ID:              | 20234574     |
| Price:                   | \$215,000    |
| Lot Area:                | 435,600 Sqft |
| Sq Ft Office<br>Area:    | 0            |
| Sq Ft<br>Warehouse:      | 0            |
| Total Square<br>Footage: | 0 Sqft       |
|                          |              |