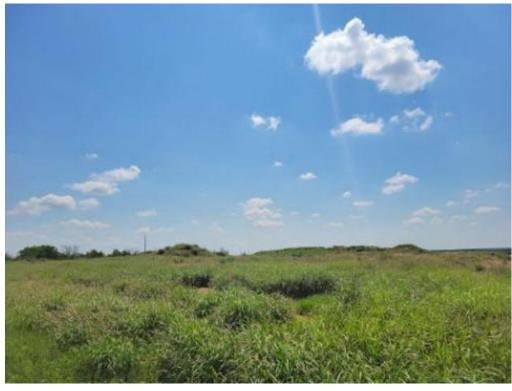

Owner Finance-Hwy 83 N Frontage 10 Acres for sale in Webb County TX. Great visibility! Suitable for Multiuse, RV park, (Land approx 12 miles from IH 35 via HWY 44) Directions: From Laredo take IH 35 exit Mile #18, Travel 83N for 21 miles, gate is on left. Land is approx half mile away from HWY 44. From San Antonio take IH 35 southbound exit mile# 45, Take HWY 44 for 12 miles arrive at HWY 83 N, highway blinking like turn right onto HWY 83 N for half a mile gate will be on left.

# Land

- 000 U.S. Hwy 83 North, Webb County, Texas 78045

### **Basic Details**

| Property Type:           | Land         |
|--------------------------|--------------|
| Listing Type:            | For Sale     |
| Listing ID:              | 20234574     |
| Price:                   | \$215,000    |
| Lot Area:                | 435,600 Sqft |
| Sq Ft Office<br>Area:    | 0            |
| Sq Ft<br>Warehouse:      | 0            |
| Total Square<br>Footage: | 0 Sqft       |
|                          |              |