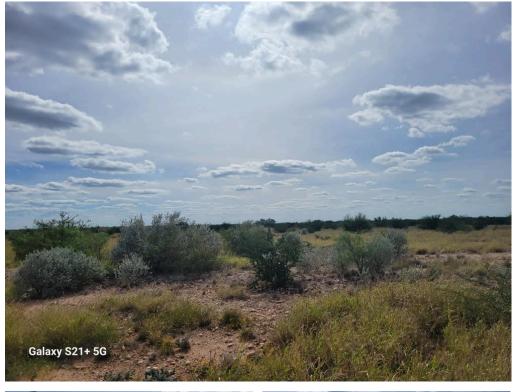

20 ACRES FOR SALE JUST NORTH INSIDE WEBB COUNTY. NO DEED RESTRICTIONS! LOCATED APPROX 25 MILES NORTH OF LAREDO CITY LIMITS & 12 MILES AWAY FROM ENCINAL GAS STATIONS, DOLLAR STORE, FIRE DEPT. PROPERTY HAS 400 FT HWY FRONTAGE ALLOWING EASY ACCESS MAKE IT YOURS!