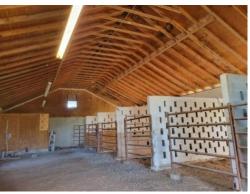

Seller Finance Available with \$70,000 down payment! Spacious rural homestead located east of Laredo TX in Las Lomas Subdivision. Land used to be part of a racetrack for horses. Water is hauled from community dispensor located few streets away. Property offers scenic pond, barn with inside block build horse stables. Land also includes a 2 bedroom started but unfinished house allowing your own touch to detail.