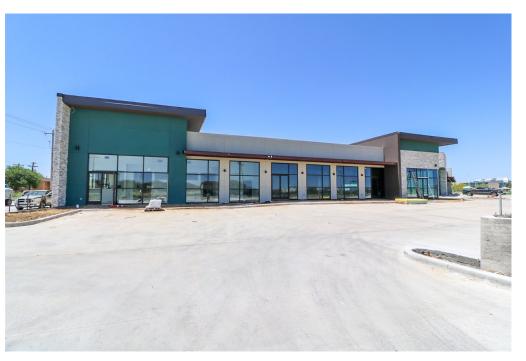

# Commercial retail/office

1,552 Sqft - 1119 Fenwick Dr, LAREDO, Texas 78041

THIS PRIME LOCATION ON FENWICK AND BARTLETT IS BEING LEASED WITH NO TRIPLE NET AND HAS A 30.00 A SQ FOOT ALLOWANCE FOR FINISH OUT WITH A 5 YEAR MINIMUM CONTRACT.