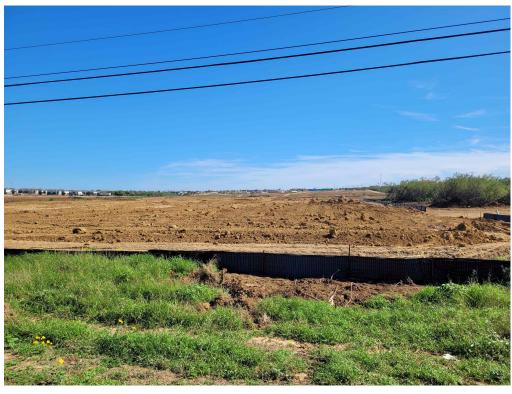

The property has preliminary plat approval from the City of Laredo and is in the plating process. The lots are ideal for food retail, commercial retail, service retail, and multi-family. There are currently over 900 households within a 1-mile radius either under development or existing. The lots will have frontage on Aldeas Dr. and access to HWY 83 South.