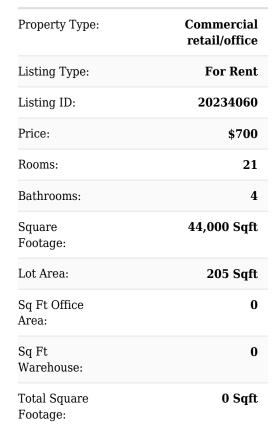

# Commercial retail/office

44,000 Sqft - 6999 McPherson Dr, LAREDO, Texas 78041