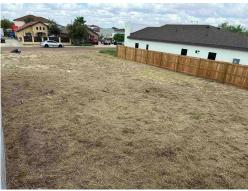

Residential Lot near Laredo College South. Owner Financing available. \$0 Down. Adjustable monthly payments with 15 - 30 year loan term. Come get your lot, so you can build your dream home.

# Land

- 1413 Franc Cigarroa Dr, Laredo, Texas 78046

### Basic Details

| roperty Type:          | Land       |
|------------------------|------------|
| isting Type:           | For Sale   |
| isting ID:             | 20234024   |
| rice:                  | \$60,000   |
| ot Area:               | 5,000 Sqft |
| q Ft Office<br>rea:    | 0          |
| q Ft<br>Varehouse:     | 0          |
| otal Square<br>ootage: | 0 Sqft     |
|                        |            |