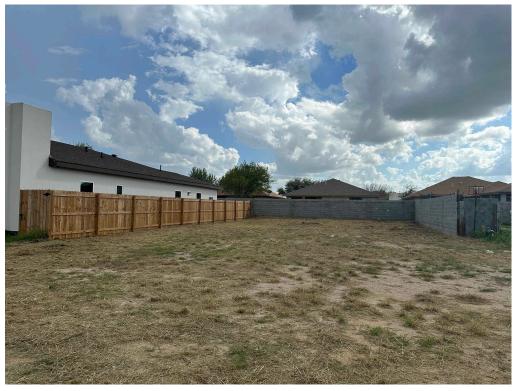

Residential Lot near Laredo College South. Owner Financing available. \$0 Down. Adjustable monthly payments with 15 - 30 year loan term. Come get your lot, so you can build your dream home.

# Land

- 1413 Franc Cigarroa Dr, Laredo, Texas 78046

### Basic Details

| roperty Type:          | Land       |
|------------------------|------------|
| isting Type:           | For Sale   |
| isting ID:             | 20234024   |
| rice:                  | \$60,000   |
| ot Area:               | 5,000 Sqft |
| q Ft Office<br>rea:    | 0          |
| q Ft<br>Varehouse:     | 0          |
| otal Square<br>ootage: | 0 Sqft     |
|                        |            |