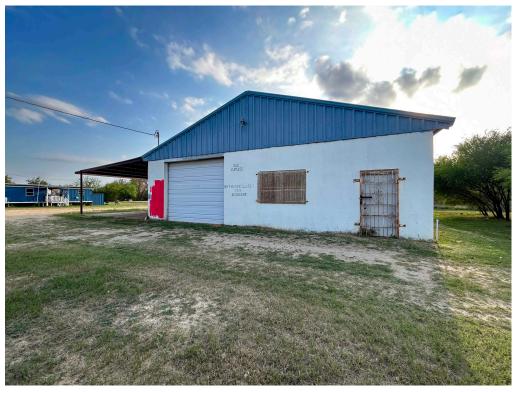

#### **Basic Details**

SMALL WAREHOUSE ON A SUPER LARGE LOT! ALMOST AN ACRE OF LAND, PLENTY OF PARKING SPACE. BLOCK BUILDING SERVES AS A GARAGE AND STORAGE. PLENTY OF SPACE FOR A WORKSHOP. HIGH CEILINGS AND 2 GARAGE DOORS! PARTIALLY FENCED. EASY ACCESS TO HIGHWAY 16 AND HIGHWAY 83. LOCATED NEAR REX TORTILLA FACTORY AND TRACTOR SUPPLY. GREAT PRICE! CALL TODAY!