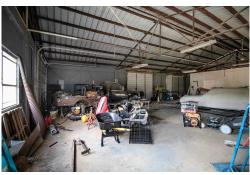

#### **Basic Details**

SMALL WAREHOUSE ON A SUPER LARGE LOT! ALMOST AN ACRE OF LAND, PLENTY OF PARKING SPACE. BLOCK BUILDING SERVES AS A GARAGE AND STORAGE. PLENTY OF SPACE FOR A WORKSHOP. HIGH CEILINGS AND 2 GARAGE DOORS! PARTIALLY FENCED. EASY ACCESS TO HIGHWAY 16 AND HIGHWAY 83. LOCATED NEAR REX TORTILLA FACTORY AND TRACTOR SUPPLY. GREAT PRICE! CALL TODAY!