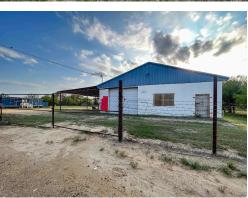

#### **Basic Details**

SMALL WAREHOUSE ON A SUPER LARGE LOT! ALMOST AN ACRE OF LAND, PLENTY OF PARKING SPACE. BLOCK BUILDING SERVES AS A GARAGE AND STORAGE. PLENTY OF SPACE FOR A WORKSHOP. HIGH CEILINGS AND 2 GARAGE DOORS! PARTIALLY FENCED. EASY ACCESS TO HIGHWAY 16 AND HIGHWAY 83. LOCATED NEAR REX TORTILLA FACTORY AND TRACTOR SUPPLY. GREAT PRICE! CALL TODAY!