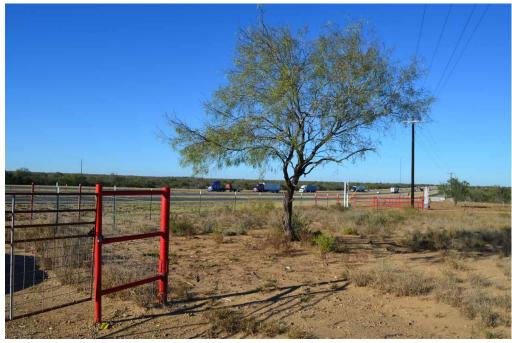

IH 35 frontage land available. Land has electricity access and water from shared well. Sandy loam soil. Take Exit #48 in Encinal, head south for aprox 1 mile. Look for red gate just past RGM red gate.

### MLS Addon

| Type:           | Ranch land |
|-----------------|------------|
| Status Detail:  | 1          |
| Short Sale Y/N: | No         |

Directions:

Take IH 35 north
exit mile marker
48 take access rd
south for approx
1 mile look for
red gate. Red
gate past RGM
red gate.