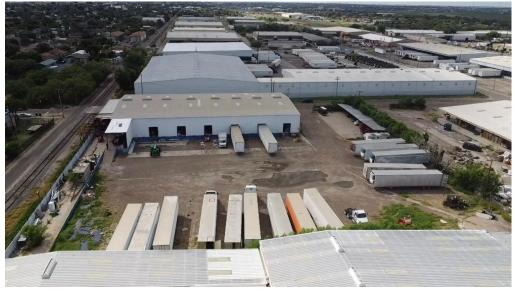

Welcome to the perfect solution for your warehousing needs! This expansive 20,000 sq ft. warehouse space is now available for sale. Warehouse is gated & equipped with 6 doors, 12 docks, asphalt & concrete parking, with warehouse clearnace height of 20 - 25 feet approximately and a 2.14 acre lot. This property offers a versatile & convenient location in proximity to international bridges that provides easy access to major highways, railroad, ports, and distribution centers. Partial Owner Finance Available.

# Commercial/industri al

20,833 Sqft - 2919 Santa Rita Ave, Laredo, Texas 78040