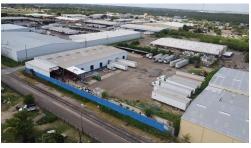

Welcome to the perfect solution for your warehousing needs! This expansive 20,000 sq ft. warehouse space is now available for sale. Warehouse is gated & equipped with 6 doors, 12 docks, asphalt & concrete parking, with warehouse clearnace height of 20 - 25 feet approximately and a 2.14 acre lot. This property offers a versatile & convenient location in proximity to international bridges that provides easy access to major highways, railroad, ports, and distribution centers. Partial Owner Finance Available.

# Commercial/industri al

20,833 Sqft - 2919 Santa Rita Ave, Laredo, Texas 78040