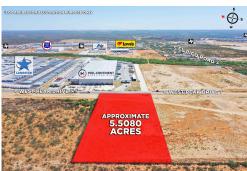

This +/- 5.5080 acre tract of industrial land is located in the Pinnacle Industry Center off of FM 1472 Mines Road. Pinnacle is located 5 miles north of the World Trade Bridge and 13 miles south of Colombia Bridge. Consider by industry professionals as the best location along the Mines Road corridor, this location is ideal for a logistics and distribution warehouse, a trailer yard or cross-dock, and/or a food and produce distribution center.

# Land

- 18514~W~Peak~Dr, Laredo, Texas 78045