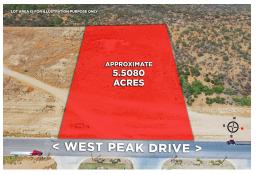

This +/- 5.5080 acre tract of industrial land is located in the Pinnacle Industry Center off of FM 1472 Mines Road. Pinnacle is located 5 miles north of the World Trade Bridge and 13 miles south of Colombia Bridge. Consider by industry professionals as the best location along the Mines Road corridor, this location is ideal for a logistics and distribution warehouse, a trailer yard or cross-dock, and/or a food and produce distribution center.

# Land

- 18514~W~Peak~Dr, Laredo, Texas 78045