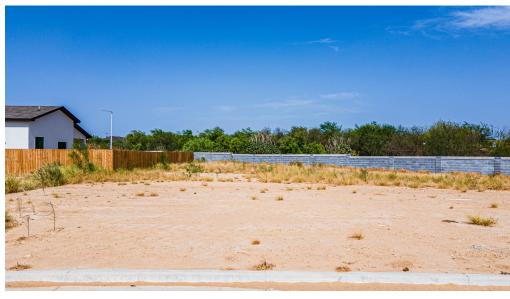

Residential land Available for Sale!! 10,746 sq ft of land, situated in Eleden subdivision. Located near parks, schools, fast food restaurants, and shopping stores. Easy access to Zapata Hwy! Build Your dream home today! Don't wait, make your appointment today!

#### Basic Details

| Property Type:           | Land        |
|--------------------------|-------------|
| Listing Type:            | For Sale    |
| Listing ID:              | 20232680    |
| Price:                   | \$105,000   |
| Lot Area:                | 10,764 Sqft |
| Sq Ft Office<br>Area:    | 0           |
| Sq Ft<br>Warehouse:      | 0           |
| Total Square<br>Footage: | 0 Sqft      |