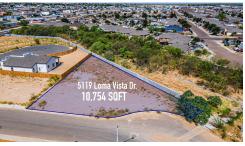

Residential land Available for Sale!! 10,746 sq ft of land, situated in Eleden subdivision. Located near parks, schools, fast food restaurants, and shopping stores. Easy access to Zapata Hwy! Build Your dream home today! Don't wait, make your appointment today!

# Land

- 5119 Loma Vista Dr, Laredo, Texas 78046

#### Basic Details

| Property Type:           | Land        |
|--------------------------|-------------|
| Listing Type:            | For Sale    |
| Listing ID:              | 20232680    |
| Price:                   | \$105,000   |
| Lot Area:                | 10,764 Sqft |
| Sq Ft Office<br>Area:    | 0           |
| Sq Ft<br>Warehouse:      | 0           |
| Total Square<br>Footage: | 0 Sqft      |