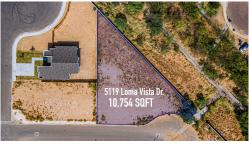

Residential land Available for Sale!! 10,746 sq ft of land, situated in Eleden subdivision. Located near parks, schools, fast food restaurants, and shopping stores. Easy access to Zapata Hwy! Build Your dream home today! Don't wait, make your appointment today!

# Land

- 5119 Loma Vista Dr, Laredo, Texas 78046

#### Basic Details

| Property Type:           | Land        |
|--------------------------|-------------|
| Listing Type:            | For Sale    |
| Listing ID:              | 20232680    |
| Price:                   | \$105,000   |
| Lot Area:                | 10,764 Sqft |
| Sq Ft Office<br>Area:    | 0           |
| Sq Ft<br>Warehouse:      | 0           |
| Total Square<br>Footage: | 0 Sqft      |