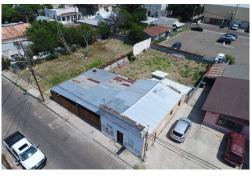

1508 Lincoln is now available! This property, located close to downtown, provides the rustic feel of old Laredo with exposed wooden rafters, wainscoted ceilings, with an updated bathroom. Private gated parking with an outlet to the adjacent parking lot. This property is for the person with vision of dining in old Laredo, the professional looking to open the old time neighborhood barbershop, or the downtown professional needing quick access to offices near the numerous government facilities in the area.

# Commercial retail/office

2,172 Sqft - 1508 Lincoln St, LAREDO, Texas 78040