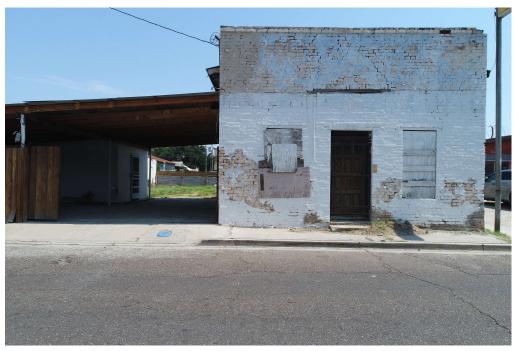

1508 Lincoln is now available! This property, located close to downtown, provides the rustic feel of old Laredo with exposed wooden rafters, wainscoted ceilings, with an updated bathroom. Private gated parking with an outlet to the adjacent parking lot. This property is for the person with vision of dining in old Laredo, the professional looking to open the old time neighborhood barbershop, or the downtown professional needing quick access to offices near the numerous government facilities in the area.

# Commercial retail/office

2,172 Sqft - 1508 Lincoln St, LAREDO, Texas 78040