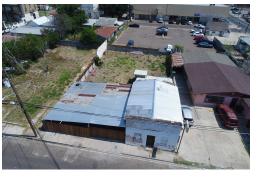

1508 Lincoln is now available! This property, located close to downtown, provides the rustic feel of old Laredo with exposed wooden rafters, wainscoted ceilings, with an updated bathroom. Private gated parking with an outlet to the adjacent parking lot. This property is for the person with vision of dining in old Laredo, the professional looking to open the old time neighborhood barbershop, or the downtown professional needing quick access to offices near the numerous government facilities in the area.

# Commercial retail/office

2,172 Sqft - 1508 Lincoln St, LAREDO, Texas 78040