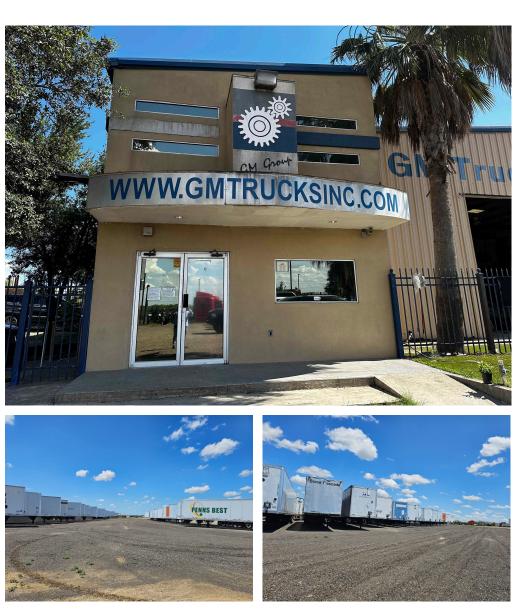

lot for rent at GM Trucks And Equipment, for a total of 10 acres available if requested. lot was cut, leveled, and compacted, in short words it is suitable for heavy machinery/semi trucks.