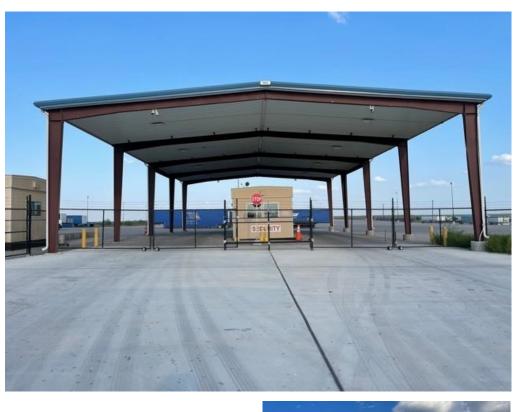

Commercial parking: 1-35 gravel acres for lease (leasing price is per acre) centrally located between World Trade & Colombia Bridge. Acres are perfect for logistic companies looking to expand their operations. Lease terms from 36-60 months. Frontage road has direct access to Mines Road. 24 HR access. Portable Offices can be installed at tenant's expense.