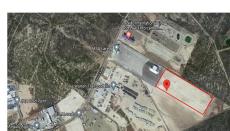

Commercial parking: 1-35 gravel acres for lease (leasing price is per acre) centrally located between World Trade & Colombia Bridge. Acres are perfect for logistic companies looking to expand their operations. Lease terms from 36-60 months. Frontage road has direct access to Mines Road. 24 HR access. Portable Offices can be installed at tenant's expense.

## Address Map

| Country:   | US                    |
|------------|-----------------------|
| State:     | ТХ                    |
| County:    | WEBB                  |
| City:      | Laredo                |
| Zipcode:   | 78045                 |
| Street:    | 321 Pinto Valle<br>Dr |
| Longitude: | E0° 0' 0''            |
| Latitude:  | N0° 0' 0''            |