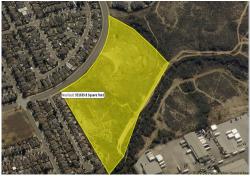

#### **Basic Details**

| Property Type:           | Land         |
|--------------------------|--------------|
| Listing Type:            | For Sale     |
| Listing ID:              | 20231897     |
| Price:                   | \$3,652,200  |
| Lot Area:                | 883,832 Sqft |
| Sq Ft Office<br>Area:    | 0            |
| Sq Ft<br>Warehouse:      | 0            |
| Total Square<br>Footage: | 0 Sqft       |

### Address Map

| Country:   | US                   |
|------------|----------------------|
| State:     | TX                   |
| City:      | Laredo Tx            |
| Zipcode:   | 78045                |
| Street:    | 000 River Bank<br>Dr |
| Longitude: | W100° 28' 7.6"       |
| Latitude:  | N27° 36' 34.2"       |