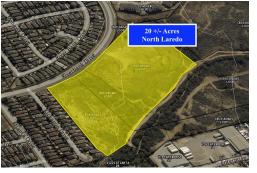

#### **Basic Details**

| Property Type:           | Land         |
|--------------------------|--------------|
| Listing Type:            | For Sale     |
| Listing ID:              | 20231897     |
| Price:                   | \$3,652,200  |
| Lot Area:                | 883,832 Sqft |
| Sq Ft Office<br>Area:    | 0            |
| Sq Ft<br>Warehouse:      | 0            |
| Total Square<br>Footage: | 0 Sqft       |

### Address Map

| Country:   | US                   |
|------------|----------------------|
| State:     | TX                   |
| City:      | Laredo Tx            |
| Zipcode:   | 78045                |
| Street:    | 000 River Bank<br>Dr |
| Longitude: | W100° 28' 7.6"       |
| Latitude:  | N27° 36' 34.2"       |