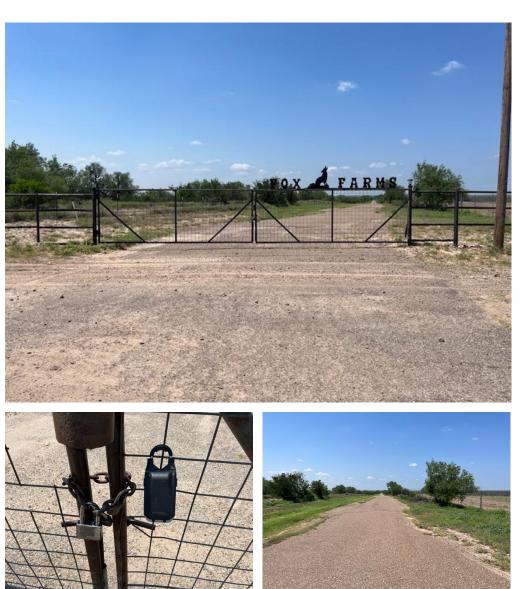

## MLS Addon

| Туре:           | Ranch land |
|-----------------|------------|
| Status Detail:  | 1          |
| Short Sale Y/N: | No         |

Main gate is off Mines Rd. at Fox Farms Main entrance. LA1Agent First Jesus