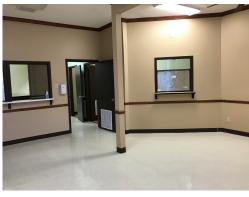

Great Medical office space ready to occupy. Large waiting area with Private office/administration open to waiting area, 5 Exam Rooms, 1 triage/nurse station, 2 bathrooms, Private Dr's office. Utility closet, breakroom, storage room