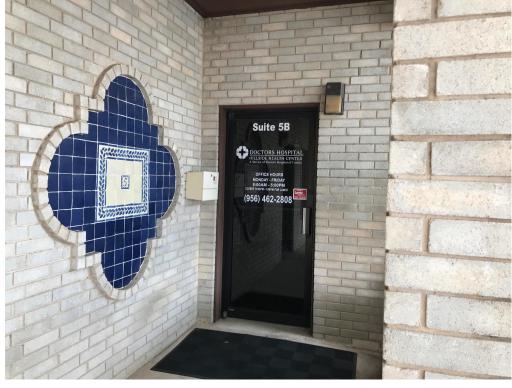

Great Medical office space ready to occupy. Large waiting area with Private office/administration open to waiting area, 5 Exam Rooms, 1 triage/nurse station, 2 bathrooms, Private Dr's office. Utility closet, breakroom, storage room

# Commercial retail/office

1,672 Sqft - 220 W Hillside Rd, Laredo, Texas 78041

### MLS Addon

| Type:                   | Office                         |
|-------------------------|--------------------------------|
| Status Detail:          | 1                              |
| Short Sale Y/N:         | No                             |
| Unit #:                 | 5B                             |
| LA1Agent First<br>Name: | Lizbeth                        |
| LA1Agent Last<br>Name:  | Uribe                          |
| LO1Office<br>Name:      | NAI Swisher &<br>Martin Realty |