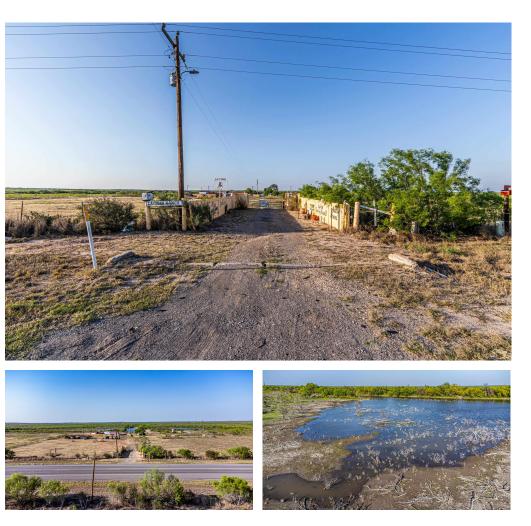

HIGHWAY FRONTAGE PROPERTY only 13 miles from Laredo. Beautiful ranch with rolling hills with 3 ponds. Don't miss this opportunity to own this property. Get ready for hunting, grazing, fishing, holidays and much more family fun!

## MLS Addon

| Туре:           | Ranch land |
|-----------------|------------|
| Status Detail:  | 1          |
| Short Sale Y/N: | No         |

13 MILES OUT ON HIGHWAY 359. LA COMA RANCH. Melissa

LA1Agent First Name: