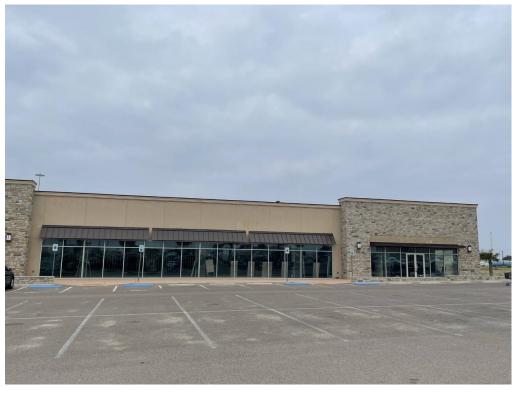

# Commercial retail/office

9,000 Sqft - 2302 NE Bob Bullock Lp, Laredo, Texas 78045

#### **Basic Details**

~This commercial property has a strategic location with high traffic counts and excellent access and visibility. ~Attractive Exterior. ~Ample Lighted Parking Area. ~Suite dimensions can be tailored to your business needs. ~Located in the middle of a bustling commercial development. -Following are some details regarding the price of the lease and finish out allowance: ~Asking Price: \$28.00 Per Sq. Ft. + \$4.20 NNN. ~Minimum five (5) year lease. ~\$35.00 Per Sq. Ft. Finish-Out Allowance.