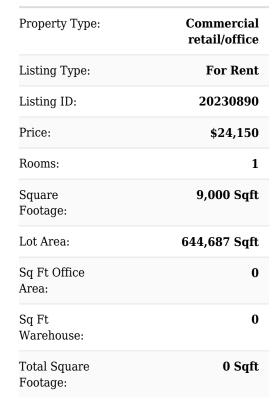

# Commercial retail/office

9,000 Sqft - 2302 NE Bob Bullock Lp, Laredo, Texas 78045

#### **Basic Details**

~This commercial property has a strategic location with high traffic counts and excellent access and visibility. ~Attractive Exterior. ~Ample Lighted Parking Area. ~Suite dimensions can be tailored to your business needs. ~Located in the middle of a bustling commercial development. -Following are some details regarding the price of the lease and finish out allowance: ~Asking Price: \$28.00 Per Sq. Ft. + \$4.20 NNN. ~Minimum five (5) year lease. ~\$35.00 Per Sq. Ft. Finish-Out Allowance.