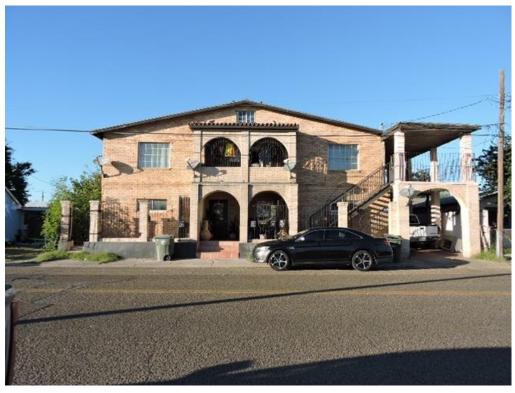

# Multi-family

6,412 Sqft - 1406 Garden St, Laredo, Texas 78040

### **Basic Details**

| Property Type:           | Multi-family |
|--------------------------|--------------|
| Listing Type:            | For Sale     |
| Listing ID:              | 20213358     |
| Price:                   | \$400,000    |
| Square<br>Footage:       | 6,412 Sqft   |
| Lot Area:                | 4,340 Sqft   |
| Sq Ft Office<br>Area:    | 0            |
| Sq Ft<br>Warehouse:      | 0            |
| Total Square<br>Footage: | 0 Sqft       |