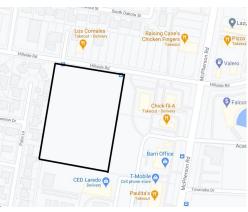

Mid-size commercial lot zoned B-1 perfect for a variety of professional/medical offices or other business. B-1 Zoning also allows for residential and multi-family development and restaurants. This lot is close to the high traffic intersection of Hillside Rd. and McPherson Rd. giving your business great visibility. This property also includes APN #'s 215784, 215785, and 215786.

# Land

- 1020 E Hillside Rd, Laredo, Texas 78041

#### Address Map

| Country:   | US                    |
|------------|-----------------------|
| State:     | TX                    |
| County:    | Webb                  |
| City:      | Laredo                |
| Zipcode:   | 78041                 |
| Street:    | 1020 E Hillside<br>Rd |
| Longitude: | W100° 30' 58.8"       |
| Latitude:  | N27° 32' 42.8''       |