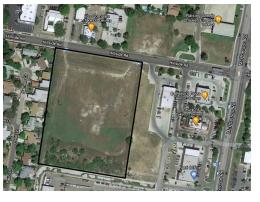

Mid-size commercial lot zoned B-1 perfect for a variety of professional/medical offices or other business. B-1 Zoning also allows for residential and multi-family development and restaurants. This lot is close to the high traffic intersection of Hillside Rd. and McPherson Rd. giving your business great visibility. This property also includes APN #'s 215784, 215785, and 215786.

# Land

- 1020 E Hillside Rd, Laredo, Texas 78041

#### Address Map

| Country:   | US                    |
|------------|-----------------------|
| State:     | TX                    |
| County:    | Webb                  |
| City:      | Laredo                |
| Zipcode:   | 78041                 |
| Street:    | 1020 E Hillside<br>Rd |
| Longitude: | W100° 30' 58.8"       |
| Latitude:  | N27° 32' 42.8''       |