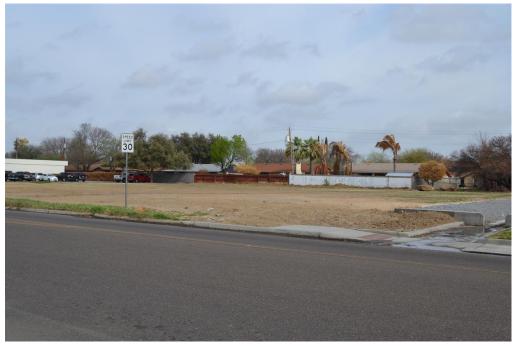

Mid-size commercial lot zoned B-1 perfect for a variety of professional/medical offices or other business. B-1 Zoning also allows for residential and multi-family development and restaurants. This lot is close to the high traffic intersection of Hillside Rd. and McPherson Rd. giving your business great visibility. This property also includes APN #'s 215784, 215785, and 215786.

# Land

- 1020 E Hillside Rd, Laredo, Texas 78041